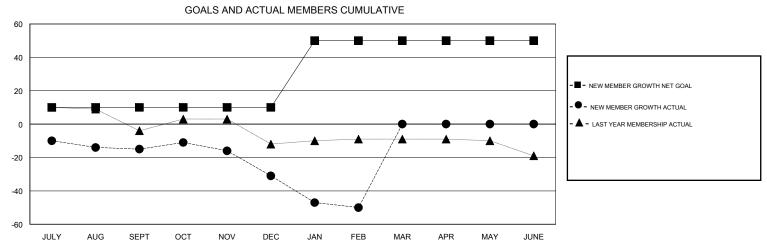

## District 1 CN

Results as of: 2/28/2017

| DROPPED CLUBS: 0  DROPPED MEMBERS |    | 12 CLUBS OF 32 ADDED 1 OR MORE NEW MEMBERS | GENDER DISTRIBU<br>MALE<br>FEMALE | UTION<br>732 (80.88%)<br>173 (19.12%) |     |
|-----------------------------------|----|--------------------------------------------|-----------------------------------|---------------------------------------|-----|
| DECEASED                          | 10 | CLICK HERE FOR CUMULATIVE  MEMBERSHIP DATA | TOTAL FAMILY UNIT MEMBERS         |                                       | 120 |
| CLUB CANCELLED                    | 0  |                                            | FAMILY MEMBERS PAYING HALF DUES   |                                       | 00  |
| OTHER                             | 67 |                                            |                                   |                                       | 60  |
| TOTAL                             | 77 |                                            |                                   |                                       |     |