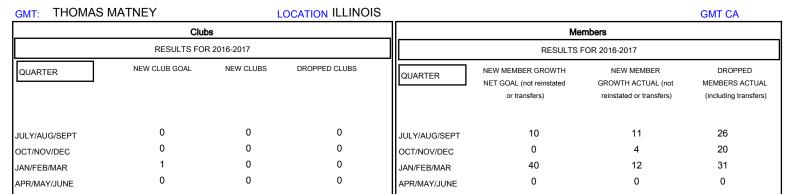

## District 1 CN

Results as of: 2/28/2017

| DROPPED CLUBS: 0  DROPPED MEMBERS |    | 12 CLUBS OF 32 ADDED 1 OR MORE NEW MEMBERS | GENDER DISTRIBU<br>MALE<br>FEMALE | UTION<br>732 (80.88%)<br>173 (19.12%) |     |
|-----------------------------------|----|--------------------------------------------|-----------------------------------|---------------------------------------|-----|
| DECEASED                          | 10 | CLICK HERE FOR CUMULATIVE  MEMBERSHIP DATA | TOTAL FAMILY UNIT MEMBERS         |                                       | 120 |
| CLUB CANCELLED                    | 0  |                                            | FAMILY MEMBERS PAYING HALF DUES   |                                       | 00  |
| OTHER                             | 67 |                                            |                                   |                                       | 60  |
| TOTAL                             | 77 |                                            |                                   |                                       |     |