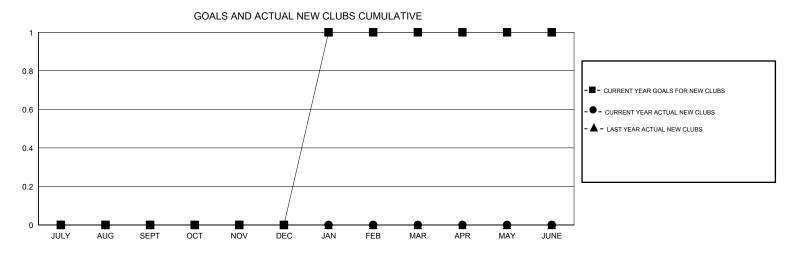

## District 1 CN

Results as of: 2/28/2017

| DROPPED CLUBS: 0  DROPPED MEMBERS |    | 12 CLUBS OF 32 ADDED 1 OR MORE NEW MEMBERS | GENDER DISTRIBU<br>MALE<br>FEMALE | UTION<br>732 (80.88%)<br>173 (19.12%) |     |
|-----------------------------------|----|--------------------------------------------|-----------------------------------|---------------------------------------|-----|
| DECEASED                          | 10 | CLICK HERE FOR CUMULATIVE  MEMBERSHIP DATA | TOTAL FAMILY UNIT MEMBERS         |                                       | 120 |
| CLUB CANCELLED                    | 0  |                                            | FAMILY MEMBERS PAYING HALF DUES   |                                       | 00  |
| OTHER                             | 67 |                                            |                                   |                                       | 60  |
| TOTAL                             | 77 |                                            |                                   |                                       |     |